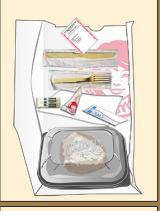

#### 8 LB. BAGGING GUIDELINES 8 LB. PAUTAS DE EMBOLSADO

Combos should be bagged separately

Last Updated: March 2014