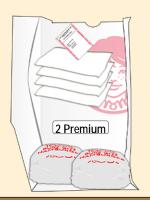

# 12 LB. BAGGING GUIDELINES 12 LB. PAUTAS DE EMBOLSADO

Last Updated: March 2014