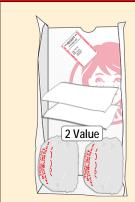

#### 8 LB. BAGGING GUIDELINES 8 LB. PAUTAS DE EMBOLSADO

Combos should be bagged separately

Last Updated: March 2014