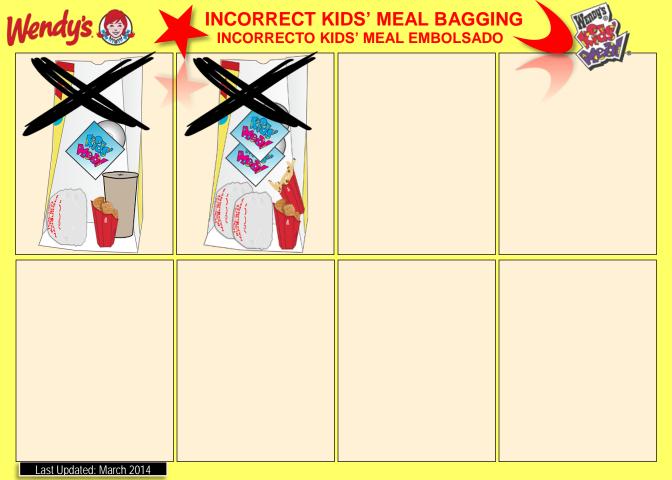

|  |

#### 5 LB. BAGGING GUIDELINES 5 LB. PAUTAS DE EMBOLSADO





















# INCORRECT 5 LB. BAGGING INCORRECTO 5 LB. EMBOLSADO

















Last Updated: March 2014

#### 8 LB. BAGGING GUIDELINES 8 LB. PAUTAS DE EMBOLSADO



















Combos should be bagged separately

Last Updated: March 2014



#### **INCORRECT 8 LB. BAGGING INCORRECTO 8 LB. EMBOLSADO**

















Last Updated: March 2014

# 12 LB. BAGGING GUIDELINES 12 LB. PAUTAS DE EMBOLSADO



















Last Updated: March 2014



# INCORRECT 12 LB. BAGGING INCORRECTO 12 LB. EMBOLSADO

















Last Updated: March 2014

#### KIDS' MEAL BAGGING GUIDELINES













### SALAD BAGGING GUIDELINES SALAD PAUTAS DE EMBOLSADO

















#### **INCORRECT SALAD BAGGING INCORRECTO SALAD EMBOLSADO**















# Wendy's Accessory Guidelines

#### Remember these accessories when bagging an order.

| Product                              | Accessory                                                                                                                       |  |
|--------------------------------------|---------------------------------------------------------------------------------------------------------------------------------|--|
| Value Sandwich                       | 1 napkin                                                                                                                        |  |
| Premium Sandwich                     |