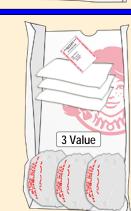

#### 8 LB. BAGGING GUIDELINES 8 LB. PAUTAS DE EMBOLSADO

Combos should be bagged separately

Last Updated: March 2014