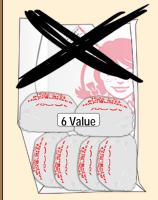

# INCORRECT 12 LB. BAGGING INCORRECTO 12 LB. EMBOLSADO

Last Updated: March 2014