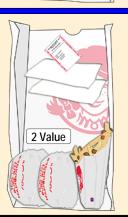

|  |
| Value                            | Items made on a Value (small) Bun or items on the "Right Price, Right Size" Menu                                                                                                                                                                                                                                  |  |

#### 5 LB. BAGGING GUIDELINES 5 LB. PAUTAS DE EMBOLSADO





















# INCORRECT 5 LB. BAGGING INCORRECTO 5 LB. EMBOLSADO

















Last Updated: March 2014

#### 8 LB. BAGGING GUIDELINES 8 LB. PAUTAS DE EMBOLSADO



















Combos should be bagged separately

Last Updated: March 2014



#### **INCORRECT 8 LB. BAGGING INCORRECTO 8 LB. EMBOLSADO**

















Last Updated: March 2014

# 12 LB. BAGGING GUIDELINES 12 LB. PAUTAS DE EMBOLSADO



















Last Updated: March 2014



# INCORRECT 12 LB. BAGGING INCORRECTO 12 LB. EMBOLSADO

















Last Updated: March 2014

#### KIDS' MEAL BAGGING GUIDELINES













### SALAD BAGGING GUIDELINES SALAD PAUTAS DE EMBOLSADO

















#### **INCORRECT SALAD BAGGING INCORRECTO SALAD EMBOLSADO**















# Wendy's Accessory Guidelines

#### Remember these accessories when bagging an order.

| Product                              | Accessory