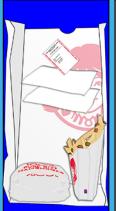

#### 8 LB. BAGGING GUIDELINES 8 LB. PAUTAS DE EMBOLSADO

Combos should be bagged separately

Last Updated: March 2014