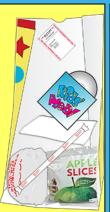

# Bagging Quick Wend Reference Cards

These cards illustrate the correct and incorrect ways to assemble orders. Also included are the "Golden Rules of Bagging" and Accessories Cards that list accessories such as napkins, straws, or dressing used for orders.

Use these cards as a training tool during Huddles and TTM, or hang them on a hook at the Pick-Up Window or Front Register for quick reference.













# Wendy's Bagging Golden Rules

#### Remember these Golden Rules for Bagging.

- Place all napkins and accessories on top.
- ☑ Never stack anything on Premium Sandwiches wrapped in wax wrap.
- ☑ Two LTO Clamshell cartons may be stacked on top of each other. An LTO Clamshell carton can be stacked on top of a potato.
- ☑ LTO Clamshell Combos can be bagged with one Value Sandwich on top of the Clamshell.
- ☑ Bag multiple Premium Sandwich Combos in separate 8-lb. bags and Clamshell Combos in separate 12-lb. bags.
- ☑ When bagging any sandwich by itself, place the sandwich flat in the bag, folded side down.
- ☑ Always bag Chili's in the bottom of the bag. Do not stack Chili's.
- ✓ Never stack any other food items on top of French Fries or Chicken Nuggets.
- ✓ Never bag hot and cold items