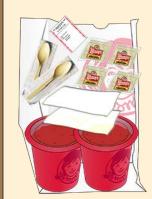

#### 8 LB. BAGGING GUIDELINES 8 LB. PAUTAS DE EMBOLSADO

Combos should be bagged separately

Last Updated: March 2014