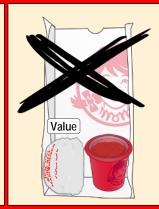

| Items made on a Premium (large) Bun or items not on the "Right Price, Right Size" Menu                                                                                                                                                                                                                            |  |
| Value                            | Items made on a Value (small) Bun or items on the "Right Price, Right Size" Menu                                                                                                                                                                                                                                  |  |

#### 5 LB. BAGGING GUIDELINES 5 LB. PAUTAS DE EMBOLSADO





















# INCORRECT 5 LB. BAGGING INCORRECTO 5 LB. EMBOLSADO

















Last Updated: March 2014

#### 8 LB. BAGGING GUIDELINES 8 LB. PAUTAS DE EMBOLSADO



















Combos should be bagged separately

Last Updated: March 2014



#### **INCORRECT 8 LB. BAGGING INCORRECTO 8 LB. EMBOLSADO**

















Last Updated: March 2014

# 12 LB. BAGGING GUIDELINES 12 LB. PAUTAS DE EMBOLSADO



















Last Updated: March 2014



# INCORRECT 12 LB. BAGGING INCORRECTO 12 LB. EMBOLSADO

















Last Updated: March 2014

#### KIDS' MEAL BAGGING GUIDELINES













### SALAD BAGGING GUIDELINES SALAD PAUTAS DE EMBOLSADO

















#### **INCORRECT SALAD BAGGING INCORRECTO SALAD EMBOLSADO**















# Wendy's Accessory Guidelines

#### Remember these accessories when bagging an order.

| Product