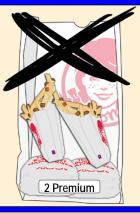

# INCORRECT 12 LB. BAGGING INCORRECTO 12 LB. EMBOLSADO

Last Updated: March 2014