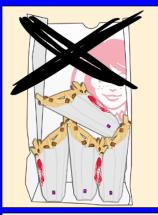

# INCORRECT 12 LB. BAGGING INCORRECTO 12 LB. EMBOLSADO

Last Updated: March 2014