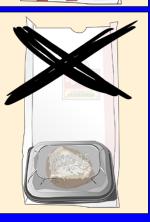

|  |
| Value                            | Items made on a Value (small) Bun or items on the "Right Price, Right Size" Menu                                                                                                                                                                                                                                  |  |

#### 5 LB. BAGGING GUIDELINES 5 LB. PAUTAS DE EMBOLSADO





















# INCORRECT 5 LB. BAGGING INCORRECTO 5 LB. EMBOLSADO

















Last Updated: March 2014

#### 8 LB. BAGGING GUIDELINES 8 LB. PAUTAS DE EMBOLSADO



















Combos should be bagged separately

Last Updated: March 2014



#### **INCORRECT 8 LB. BAGGING INCORRECTO 8 LB. EMBOLSADO**

















Last Updated: March 2014

# 12 LB. BAGGING GUIDELINES 12 LB. PAUTAS DE EMBOLSADO



















Last Updated: March 2014



# INCORRECT 12 LB. BAGGING INCORRECTO 12 LB. EMBOLSADO

















Last Updated: March 2014

#### KIDS' MEAL BAGGING GUIDELINES













### SALAD BAGGING GUIDELINES SALAD PAUTAS DE EMBOLSADO

















#### **INCORRECT SALAD BAGGING INCORRECTO SALAD EMBOLSADO**















# Wendy's Accessory Guidelines

#### Remember these accessories when bagging an order.

| Product                              | Accessory                                                                                                                       |  |
|--------------------------------------|---------------------------------------------------------------------------