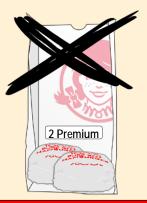

made on a Premium (large) Bun or items not on the "Right Price, Right Size" Menu                                                                                                                                                                                                                            |  |
| Value                            | Items made on a Value (small) Bun or items on the "Right Price, Right Size" Menu                                                                                                                                                                                                                                  |  |

#### 5 LB. BAGGING GUIDELINES 5 LB. PAUTAS DE EMBOLSADO





















# INCORRECT 5 LB. BAGGING INCORRECTO 5 LB. EMBOLSADO

















Last Updated: March 2014

#### 8 LB. BAGGING GUIDELINES 8 LB. PAUTAS DE EMBOLSADO



















Combos should be bagged separately

Last Updated: March 2014



#### **INCORRECT 8 LB. BAGGING INCORRECTO 8 LB. EMBOLSADO**

















Last Updated: March 2014

# 12 LB. BAGGING GUIDELINES 12 LB. PAUTAS DE EMBOLSADO



















Last Updated: March 2014



# INCORRECT 12 LB. BAGGING INCORRECTO 12 LB. EMBOLSADO

















Last Updated: March 2014

#### KIDS' MEAL BAGGING GUIDELINES













### SALAD BAGGING GUIDELINES SALAD PAUTAS DE EMBOLSADO

















#### **INCORRECT SALAD BAGGING INCORRECTO SALAD EMBOLSADO**















# Wendy's Accessory Guidelines

#### Remember these accessories when bagging an order.

| Product                              | Access