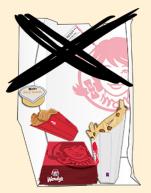

# INCORRECT 12 LB. BAGGING INCORRECTO 12 LB. EMBOLSADO

Last Updated: March 2014