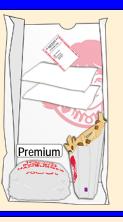

#### 8 LB. BAGGING GUIDELINES 8 LB. PAUTAS DE EMBOLSADO

Combos should be bagged separately

Last Updated: March 2014