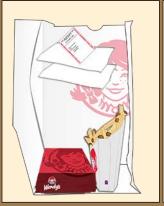

| Items made on a Value (small) Bun or items on the "Right Price, Right Size" Menu                                                                                                                                                                                                                                  |  |

#### 5 LB. BAGGING GUIDELINES 5 LB. PAUTAS DE EMBOLSADO





















# INCORRECT 5 LB. BAGGING INCORRECTO 5 LB. EMBOLSADO

















Last Updated: March 2014

#### 8 LB. BAGGING GUIDELINES 8 LB. PAUTAS DE EMBOLSADO



















Combos should be bagged separately

Last Updated: March 2014



#### **INCORRECT 8 LB. BAGGING INCORRECTO 8 LB. EMBOLSADO**

















Last Updated: March 2014

# 12 LB. BAGGING GUIDELINES 12 LB. PAUTAS DE EMBOLSADO



















Last Updated: March 2014



# INCORRECT 12 LB. BAGGING INCORRECTO 12 LB. EMBOLSADO

















Last Updated: March 2014

#### KIDS' MEAL BAGGING GUIDELINES













### SALAD BAGGING GUIDELINES SALAD PAUTAS DE EMBOLSADO

















#### **INCORRECT SALAD BAGGING INCORRECTO SALAD EMBOLSADO**















# Wendy's Accessory Guidelines

#### Remember these accessories when bagging an order.

| Product                              | Accessory                                                                                                                       |  |
|--------------------------------------|---------------------------------------------------------------------------------------------------------------------------------|--|
| Value Sandwich