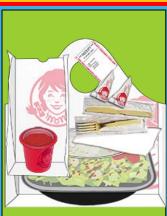

# Bagging Quick Wend Reference Cards

These cards illustrate the correct and incorrect ways to assemble orders. Also included are the "Golden Rules of Bagging" and Accessories Cards that list accessories such as napkins, straws, or dressing used for orders.

Use these cards as a training tool during Huddles and TTM, or hang them on a hook at the Pick-Up Window or Front Register for quick reference.













# Wendy's Bagging Golden Rules

#### Remember these Golden Rules for Bagging.

- Place all napkins and accessories on top.
- ☑ Never stack anything on Premium Sandwiches wrapped in wax wrap.
- ☑ Two LTO Clamshell cartons may be stacked on top of each other. An LTO Clamshell carton can be stacked on top of a potato.
- ☑ LTO Clamshell Combos can be bagged with one Value Sandwich on top of the Clamshell.
- ☑ Bag multiple Premium Sandwich Combos in separate 8-lb. bags and Clamshell Combos in separate 12-lb. bags.
- ☑ When bagging any sandwich by itself, place the sandwich flat in the bag, folded side down.
- ☑ Always bag Chili's in the bottom of the bag. Do not stack Chili's.
- ✓ Never stack any other food items on top of French Fries or Chicken Nuggets.
- ✓ Never bag hot and cold items in