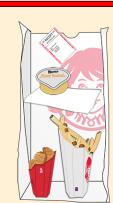

#### 8 LB. BAGGING GUIDELINES 8 LB. PAUTAS DE EMBOLSADO

Combos should be bagged separately

Last Updated: March 2014