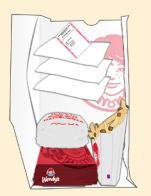

Items made on a Value (small) Bun or items on the "Right Price, Right Size" Menu                                                                                                                                                                                                                                  |  |

#### 5 LB. BAGGING GUIDELINES 5 LB. PAUTAS DE EMBOLSADO





















# INCORRECT 5 LB. BAGGING INCORRECTO 5 LB. EMBOLSADO

















Last Updated: March 2014

#### 8 LB. BAGGING GUIDELINES 8 LB. PAUTAS DE EMBOLSADO



















Combos should be bagged separately

Last Updated: March 2014



#### **INCORRECT 8 LB. BAGGING INCORRECTO 8 LB. EMBOLSADO**

















Last Updated: March 2014

# 12 LB. BAGGING GUIDELINES 12 LB. PAUTAS DE EMBOLSADO



















Last Updated: March 2014



# INCORRECT 12 LB. BAGGING INCORRECTO 12 LB. EMBOLSADO

















Last Updated: March 2014

#### KIDS' MEAL BAGGING GUIDELINES













### SALAD BAGGING GUIDELINES SALAD PAUTAS DE EMBOLSADO

















#### **INCORRECT SALAD BAGGING INCORRECTO SALAD EMBOLSADO**















# Wendy's Accessory Guidelines

#### Remember these accessories when bagging an order.

| Product                              | Accessory                                                                                                                       |  |
|--------------------------------------|---------------------------------------------------------------------------------------------------------------------------------|--|
| Value Sandwich                       |