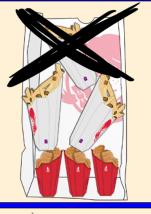

# INCORRECT 12 LB. BAGGING INCORRECTO 12 LB. EMBOLSADO

Last Updated: March 2014