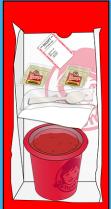

# Bagging Quick Wend Reference Cards

These cards illustrate the correct and incorrect ways to assemble orders. Also included are the "Golden Rules of Bagging" and Accessories Cards that list accessories such as napkins, straws, or dressing used for orders.

Use these cards as a training tool during Huddles and TTM, or hang them on a hook at the Pick-Up Window or Front Register for quick reference.













# Wendy's Bagging Golden Rules

#### Remember these Golden Rules for Bagging.

- Place all napkins and accessories on top.
- ☑ Never stack anything on Premium Sandwiches wrapped in wax wrap.
- ☑ Two LTO Clamshell cartons may be stacked on top of each other. An LTO Clamshell carton can be stacked on top of a potato.
- ☑ LTO Clamshell Combos can be bagged with one Value Sandwich on top of the Clamshell.
- ☑ Bag multiple Premium Sandwich Combos in separate 8-lb. bags and Clamshell Combos in separate 12-lb. bags.
- ☑ When bagging any sandwich by itself, place the sandwich flat in the bag, folded side down.
- ☑ Always bag Chili's in the bottom of the bag. Do not stack Chili's.
- ✓ Never stack any other food items on top of French Fries or Chicken Nuggets.
- ✓ Never bag hot and cold