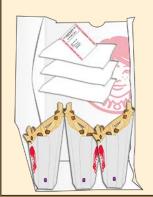

| Items made on a Value (small) Bun or items on the "Right Price, Right Size" Menu                                                                                                                                                                                                                                  |  |

#### 5 LB. BAGGING GUIDELINES 5 LB. PAUTAS DE EMBOLSADO





















# INCORRECT 5 LB. BAGGING INCORRECTO 5 LB. EMBOLSADO

















Last Updated: March 2014

#### 8 LB. BAGGING GUIDELINES 8 LB. PAUTAS DE EMBOLSADO



















Combos should be bagged separately

Last Updated: March 2014



#### **INCORRECT 8 LB. BAGGING INCORRECTO 8 LB. EMBOLSADO**

















Last Updated: March 2014

# 12 LB. BAGGING GUIDELINES 12 LB. PAUTAS DE EMBOLSADO



















Last Updated: March 2014



# INCORRECT 12 LB. BAGGING INCORRECTO 12 LB. EMBOLSADO

















Last Updated: March 2014

#### KIDS' MEAL BAGGING GUIDELINES













### SALAD BAGGING GUIDELINES SALAD PAUTAS DE EMBOLSADO

















#### **INCORRECT SALAD BAGGING INCORRECTO SALAD EMBOLSADO**















# Wendy's Accessory Guidelines

#### Remember these accessories when bagging an order.

| Product                              | Accessory                                                                                                                       |  |
|--------------------------------------|---------------------------------------------------------------------------------------------------------------------------------|--|
| Value Sandwich