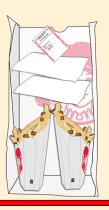

# INCORRECT 12 LB. BAGGING INCORRECTO 12 LB. EMBOLSADO

Last Updated: March 2014