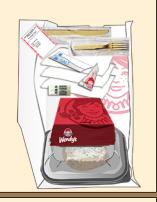

| Items made on a Value (small) Bun or items on the "Right Price, Right Size" Menu                                                                                                                                                                                                                                  |  |

#### 5 LB. BAGGING GUIDELINES 5 LB. PAUTAS DE EMBOLSADO





















# INCORRECT 5 LB. BAGGING INCORRECTO 5 LB. EMBOLSADO

















Last Updated: March 2014

#### 8 LB. BAGGING GUIDELINES 8 LB. PAUTAS DE EMBOLSADO



















Combos should be bagged separately

Last Updated: March 2014



#### **INCORRECT 8 LB. BAGGING INCORRECTO 8 LB. EMBOLSADO**

















Last Updated: March 2014

# 12 LB. BAGGING GUIDELINES 12 LB. PAUTAS DE EMBOLSADO



















Last Updated: March 2014



# INCORRECT 12 LB. BAGGING INCORRECTO 12 LB. EMBOLSADO

















Last Updated: March 2014

#### KIDS' MEAL BAGGING GUIDELINES













### SALAD BAGGING GUIDELINES SALAD PAUTAS DE EMBOLSADO

















#### **INCORRECT SALAD BAGGING INCORRECTO SALAD EMBOLSADO**















# Wendy's Accessory Guidelines

#### Remember these accessories when bagging an order.

| Product                              | Accessory                                                                                                                       |  |
|--------------------------------------|---------------------------------------------------------------------------------------------------------------------------------|--|
| Value Sandwich